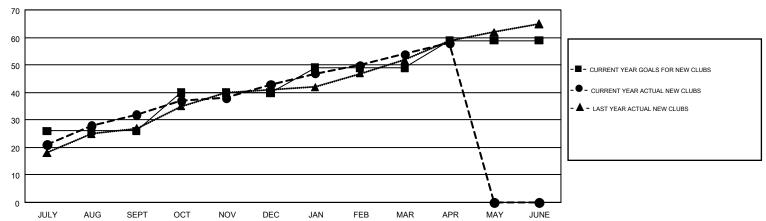

## GMT MONTHLY MEMBERSHIP PROGRESS REPORT

Results as of: 4/30/2019

Multiple District 321

GMT: ANIL TULSYAN

LOCATION: INDIA

GMT CA 6

| Clubs         |               |           |               | Members               |                           |                         |                                                    |  |
|---------------|---------------|-----------|---------------|-----------------------|---------------------------|-------------------------|----------------------------------------------------|--|
|               | RESULTS FOR   | 2018-2019 |               | RESULTS FOR 2018-2019 |                           |                         |                                                    |  |
| QUARTER       | NEW CLUB GOAL | NEW CLUBS | DROPPED CLUBS | QUARTER               | MEMBER GROWTH NET<br>GOAL | MEMBER GROWTH<br>ACTUAL | DROPPED<br>MEMBERS ACTUAL<br>(including transfers) |  |
| JULY/AUG/SEPT | 26            | 32        | 2             | JULY/AUG/SEPT         | 747                       | 1,404                   | 802                                                |  |
| OCT/NOV/DEC   | 14            | 11        | 55            | OCT/NOV/DEC           | 760                       | 641                     | 2,810                                              |  |
| JAN/FEB/MAR   | 9             | 11        | 6             | JAN/FEB/MAR           | 341                       | 1,889                   | 652                                                |  |
| APR/MAY/JUNE  | 10            | 4         | 1             | APR/MAY/JUNE          | 146                       | 595                     | 163                                                |  |