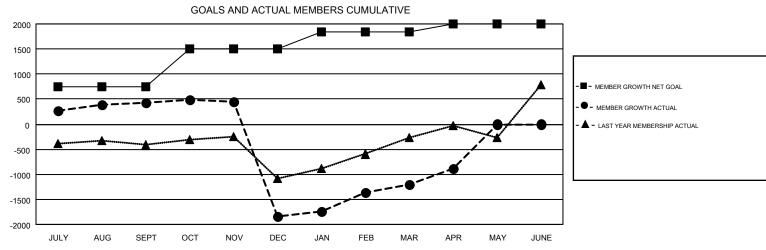

## GMT MONTHLY MEMBERSHIP PROGRESS REPORT

Results as of: 4/30/2019

Multiple District 321

GMT: ANIL TULSYAN

LOCATION: INDIA

GMT CA 6

| Clubs         |               |           |               | Members               |                           |                         |                                                    |  |
|---------------|---------------|-----------|---------------|-----------------------|---------------------------|-------------------------|----------------------------------------------------|--|
|               | RESULTS FOR   | 2018-2019 |               | RESULTS FOR 2018-2019 |                           |                         |                                                    |  |
| QUARTER       | NEW CLUB GOAL | NEW CLUBS | DROPPED CLUBS | QUARTER               | MEMBER GROWTH NET<br>GOAL | MEMBER GROWTH<br>ACTUAL | DROPPED<br>MEMBERS ACTUAL<br>(including transfers) |  |
| JULY/AUG/SEPT | 26            | 32        | 2             | JULY/AUG/SEPT         | 747                       | 1,404                   | 802                                                |  |
| OCT/NOV/DEC   | 14            | 11        | 55            | OCT/NOV/DEC           | 760                       | 641                     | 2,810                                              |  |
| JAN/FEB/MAR   | 9             | 11        | 6             | JAN/FEB/MAR           | 341                       | 1,889                   | 652                                                |  |
| APR/MAY/JUNE  | 10            | 4         | 1             | APR/MAY/JUNE          | 146                       | 595                     | 163                                                |  |